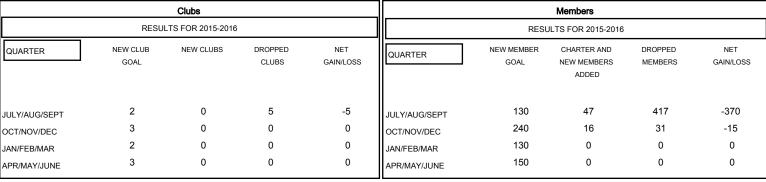

## MONTHLY MEMBERSHIP PROGRESS REPORT

## District 321A3

Results as of: 10/31/2015

# GMT: V S Kukreja LOCATION INDIA GMT CA 6



### GOALS AND ACTUAL NEW CLUBS CUMULATIVE



#### GOALS AND ACTUAL MEMBERS CUMULATIVE



| DROPPED CLUBS: 5                |                | 26 CLUBS OF 107 ADDED 1 OR MORE<br>NEW MEMBERS | GENDER DISTRIBU                       | 1,635 (74.90%) |              |
|---------------------------------|----------------|------------------------------------------------|---------------------------------------|----------------|--------------|
| DROPPED MEMBERS                 |                |                                                | FEMALE                                | 548 (25.10%)   |              |
| DECEASED  CLUB CANCELLED  OTHER | 5<br>37<br>406 | CLICK HERE FOR HEALTH ASSESSMENT DATA          | FAMILY UNIT MEMBERS HEAD OF HOUSEHOLD |                | 1,079<br>435 |
| TOTAL