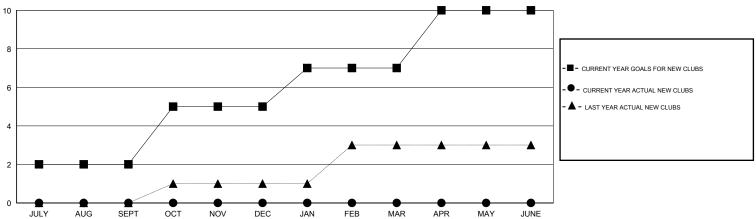

## MONTHLY MEMBERSHIP PROGRESS REPORT

## District 321A3

Results as of: 10/31/2015

# GMT: V S Kukreja LOCATION INDIA GMT CA 6



### GOALS AND ACTUAL NEW CLUBS CUMULATIVE



#### GOALS AND ACTUAL MEMBERS CUMULATIVE



| DROPPED CLUBS: 5                |                | 26 CLUBS OF 107 ADDED 1 OR MORE<br>NEW MEMBERS | GENDER DISTRIBU                       | 1,635 (74.90%) |              |
|---------------------------------|----------------|------------------------------------------------|---------------------------------------|----------------|--------------|
| DROPPED MEMBERS                 |                |                                                | FEMALE                                | 548 (25.10%)   |              |
| DECEASED  CLUB CANCELLED  OTHER | 5<br>37<br>406 | CLICK HERE FOR HEALTH ASSESSMENT DATA          | FAMILY UNIT MEMBERS HEAD OF HOUSEHOLD |                | 1,079<br>435 |
| TOTAL                           | 448            |