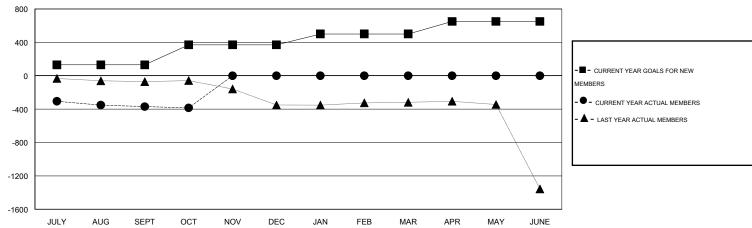

#### GOALS AND ACTUAL MEMBERS CUMULATIVE

| DROPPED CLUBS: 5                |                | 26 CLUBS OF 107 ADDED 1 OR MORE<br>NEW MEMBERS | GENDER DISTRIBU                       | 1,635 (74.90%) |              |
|---------------------------------|----------------|------------------------------------------------|---------------------------------------|----------------|--------------|
| DROPPED MEMBERS                 |                |                                                | FEMALE                                | 548 (25.10%)   |              |
| DECEASED  CLUB CANCELLED  OTHER | 5<br>37<br>406 | CLICK HERE FOR HEALTH ASSESSMENT DATA          | FAMILY UNIT MEMBERS HEAD OF HOUSEHOLD |                | 1,079<br>435 |
| TOTAL                           | 448            |                                                | NON-HEAD OF HOUSEHOLI                 | D              | 644          |